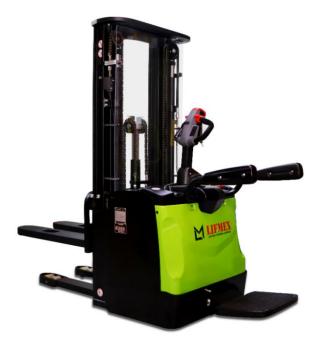

## **ELECTRIC STACKER**

The innovative AC system offers strong power, accurate control and excellent performance.

High strength vertical gearbox & longer working life. Low-noise but durable hydraulic unit, good quality cylinder & hose that ensure the high reliability of hydraulic system. High strength chassis enhances the reliability & durability of the truck.

AC traction motor, maintenance free.

Two-speed lowering offers better stability and accuracy of stacking the goods. Side positioned drive system, easy to manage stability.

**EFFICIENCY EXPERT** 