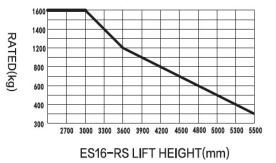

## RATED CAPACITIES GRAPH

| TECHNICAL PARAMETERS                          |                 |             |
|-----------------------------------------------|-----------------|-------------|
| Product Code                                  | LESM1645        |             |
| Drive Unit                                    | Electric        |             |
| Load Capacity                                 | (Q) kg          | 1600        |
| Load Center Distance                          | (c) mm          | 600         |
| Wheelbase                                     | (y) mm          | 1375        |
| Туге Туре                                     | Polyurethane    |             |
| Height, Mast lowered                          | (h1) mm         | 2022        |
| Lift Height                                   | (h3) mm         | 4500        |
| Height, Mast extended                         | (h4) mm         | 4960        |
| Overall Length                                | (I1) mm         | 2035        |
| Overall Width                                 | (b1) mm         | 850         |
| Fork Dimensions                               | (s/e/l) mm      | 60x190x1150 |
| Turning Radius                                | (Wa) mm         | 1730/2090   |
| Travel Speed, Laden/Unladen                   | km/hr           | 5.5/6.0     |
| Lifting Speed, Laden/Unladen                  | m/s             | 0.13/0.16   |
| Service Brake Type                            | Electromagnetic |             |
| Drive Motor Rating S2 60 min                  | kW              | 1.6         |
| Lift Motor Rating at S3 15%                   | kW              | 3.0         |
| Battery Voltage/Nominal Capacity              | V/Ah            | 24V/210Ah   |
| Approximate Service Weight (Battery included) | kg              | 1240        |