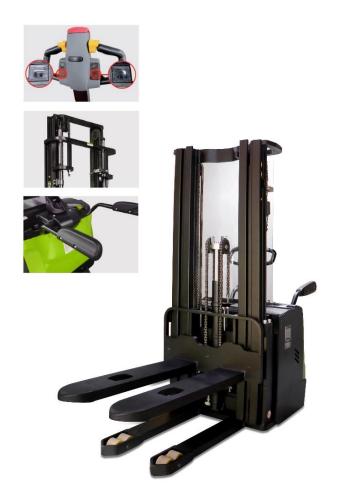

## **FEATURES**

- Emergency reverse belly button that protects hurting the operator.
- Emergency disconnector will cut-off power source to avoid accident when truck goes out of control.
- Automatic switch to lower speed when the fork reaches its setting height.
- Ergonomic tiller bounded with key switch, BDI and troubleshooting indicator enhances easy and accurate operation.
- Foldable platform reduces vibration which makes operator feel more comfortable when driving.
- When platform is folded, truck can work at low speed in smaller space.
- > Dual monitoring power steering system.
- Anti-rolling back brake keeps the truck from skidding down when truck is out of control or travelling on ramp.
- Auto-slow down feature on turning, ensure smooth and safe operation.