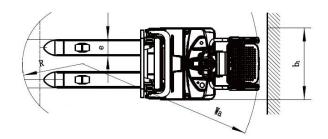

## RATED CAPACITIES GRAPH

| TECHNICAL PARAMETERS                          |                 |             |
|-----------------------------------------------|-----------------|-------------|
| Product Code                                  | LESM1645        |             |
| Drive Unit                                    | Electric        |             |
| Load Capacity                                 | (Q) kg          | 1600        |
| Load Center Distance                          | (c) mm          | 600         |
| Wheelbase                                     | (y) mm          | 1375        |
| Туге Туре                                     | Polyurethane    |             |
| Height, Mast lowered                          | (h1) mm         | 2022        |
| Lift Height                                   | (h3) mm         | 4500        |
| Height, Mast extended                         | (h4) mm         | 4960        |
| Overall Length                                | (I1) mm         | 2035        |
| Overall Width                                 | (b1) mm         | 850         |
| Fork Dimensions                               | (s/e/l) mm      | 60x190x1150 |
| Turning Radius                                | (Wa) mm         | 1730/2090   |
| Travel Speed, Laden/Unladen                   | km/hr           | 5.5/6.0     |
| Lifting Speed, Laden/Unladen                  | m/s             | 0.13/0.16   |
| Service Brake Type                            | Electromagnetic |             |
| Drive Motor Rating S2 60 min                  | kW              | 1.6         |
| Lift Motor Rating at S3 15%                   | kW              | 3.0         |
| Battery Voltage/Nominal Capacity              | V/Ah            | 24V/210Ah   |
| Approximate Service Weight (Battery included) | kg              | 1240        |