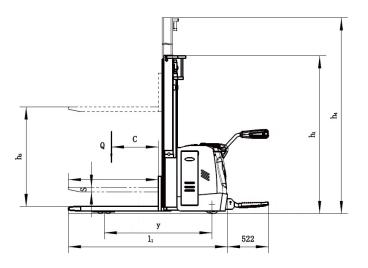

## RATED CAPACITIES GRAPH

| TECHNICAL PARAMETERS                          |                 |             |
|-----------------------------------------------|-----------------|-------------|
| Product Code                                  | LESM1645        |             |
| Drive Unit                                    | Electric        |             |
| Load Capacity                                 | (Q) kg          | 1600        |
| Load Center Distance                          | (c) mm          | 600         |
| Wheelbase                                     | (y) mm          | 1375        |
| Туге Туре                                     | Polyurethane    |             |
| Height, Mast lowered                          | (h1) mm         | 2022        |
| Lift Height                                   | (h3) mm         | 4500        |
| Height, Mast extended                         | (h4) mm         | 4960        |
| Overall Length                                | (I1) mm         | 2035        |
| Overall Width                                 | (b1) mm         | 850         |
| Fork Dimensions                               | (s/e/l) mm      | 60x190x1150 |
| Turning Radius                                | (Wa) mm         | 1730/2090   |
| Travel Speed, Laden/Unladen                   | km/hr           | 5.5/6.0     |
| Lifting Speed, Laden/Unladen                  | m/s             | 0.13/0.16   |
| Service Brake Type                            | Electromagnetic |             |
| Drive Motor Rating S2 60 min                  | kW              | 1.6         |
| Lift Motor Rating at S3 15%                   | kW              | 3.0         |
| Battery Voltage/Nominal Capacity              | V/Ah            | 24V/210Ah   |
| Approximate Service Weight (Battery included) | kg              | 1240        |