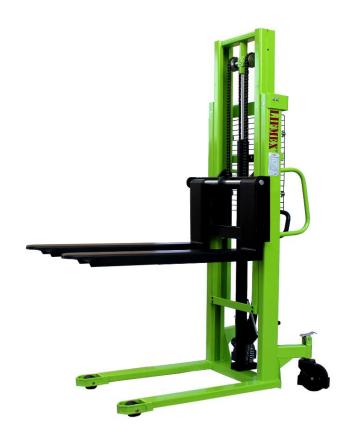

## HYDRAULIC HAND STACKER

Mast frame is made of high-quality steel which is high strength and long lasting. Special rolling process of "C" type steel frame which makes the welding connection durable and cannot be deformed.

The door frame and the fork are suitable for various venues and the use of the pallet. Explosion proof valve that will block the hydraulic loop to avoid the fork to decline rapidly when stuck at a fixed height effectively protecting the safety of the goods and the user. Manual pedal can replace the operation of the lifting function which improves work efficiency.

Labor-cost saving.

| TECHNICAL PARAMETERS   |             |             |             |             |             |             |
|------------------------|-------------|-------------|-------------|-------------|-------------|-------------|
| Product Code           | LHHS        | 1016        | 1516        | 2016        | 1030        | 1525        |
| Capacity               | kg          | 1000        | 1500        | 2000        | 1000        | 1500        |
| Load Center            | mm          | 400         | 400         | 400         | 400         | 400         |
| Type of Lifting        | Manual/Foot |             |             |             |             |             |
| Wheel Type             | Nylon       |             |             |             |             |             |
| Minimum Fork Height    | mm          | 90          | 90          | 90          | 90          | 90          |
| Maximum Fork Height    | mm          | 1600        | 1600        | 1600        | 3000        | 2500        |
| Fork Length            | mm          | 1150        | 1150        | 1150        | 1150        | 1150        |
| Single Fork Size       | mm          | 1150x150x60 | 1150x150x60 | 1150x160x60 | 1150x150x60 | 1150x150x60 |
| Overall Height         | mm          | 1985        | 2085        | 2085        | 2080        | 1880        |
| Minimum Turning Radius | mm          | 1400        | 1400        | 1400        | 1400        | 1400        |
| Approximate Weight     | kg          | 220         | 250         | 275         | 320         | 320         |