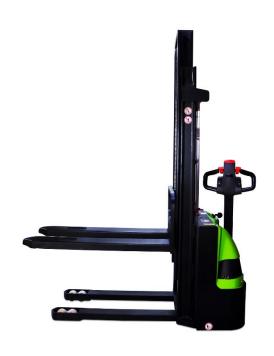

## **ELECTRIC STACKER**

An Electric Walkie Stacker with smallest turning radius. High quality mast system meets international regulation. Low noise and durable hydraulic unit and high-quality cylinder. Professional cylinder and chain layout which provides clear view. High strength vertical gearbox provides reliable uptime.

Maintenance free battery and on-board charger.

Organic glass mast screen. H shape channel mast improves the strength of the whole truck. The innovative AC system offers strong power, accurate control and excellent performance. AMP connector and durable electric wires greatly reduce malfunctions of components.

## **✓** FEATURES

- Safe hydraulic system design prevents mast from falling down abruptly when hydraulic pipeline cuts off.
- Emergency reverse belly button protects the operator from getting hurt.
- Emergency disconnector will cut-off power source when truck goes out of control.
- Multiple lifting limit protection ensures safety.
- Automatic switch to lower speed when the fork reaches its setting height.
- Anti-rolling back brake keeps the truck from skidding down when it is out of control or travelling on a ramp.
- Ergonomic tiller bounded with key switch, BDI and troubleshooting indicator enhances easy & accurate operation.
- Long tiller offers easier operation.
- Compact chassis design offers smallest turning radius needed.
- Easy maintenance detachable rear panel.
- Vertical motor makes the inspection and service much more convenient.
- Easy access of Hand Set.
- > Low voltage with cut-off protection.