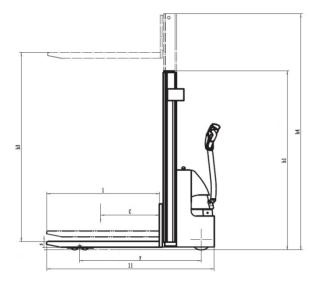

## RATED CAPACITIES GRAPH

| TECHNICAL PARAMETERS                          |                 |           |
|-----------------------------------------------|-----------------|-----------|
| Product Code                                  | LESM1530        |           |
| Drive Unit                                    | Electric        |           |
| Load Capacity                                 | (Q) kg          | 1500      |
| Load Center Distance                          | (c) mm          | 600       |
| Wheelbase                                     | (y) mm          | 1240      |
| Tyre Type                                     | Polyurethane    |           |
| Height, Mast lowered                          | (h1) mm         | 1978      |
| Lift Height                                   | (h3) mm         | 3000      |
| Height, Mast extended                         | (h4) mm         | 3443      |
| Overall Length                                | (I1) mm         | 1740      |
| Overall Width                                 | (b1) mm         | 800       |
| Fork Dimensions                               | (s/e/l) mm      | 570x1150  |
| Turning Radius                                | (Wa) mm         | 1500      |
| Travel Speed, Laden/Unladen                   | km/hr           | 5/5       |
| Lifting Speed, Laden/Unladen                  | m/s             | 0.13/0.20 |
| Service Brake Type                            | Electromagnetic |           |
| Steering Design                               | Mechanical      |           |
| Drive Motor Rating S2 60 min                  | kW              | 1.27      |
| Lift Motor Rating at S3 15%                   | kW              | 3.0       |
| Battery Voltage/Nominal Capacity K5           | V/Ah            | 24V/125Ah |
| Approximate Service Weight (Battery included) | kg              | 755       |