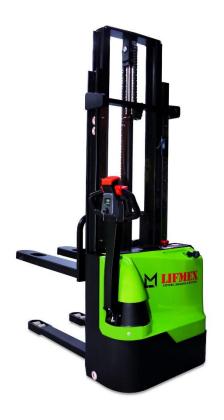

## **ELECTRIC STACKER**

An Electric Walkie Stacker with smallest turning radius. High quality mast system meets international regulation. Low noise and durable hydraulic unit and high-quality cylinder. Professional cylinder and chain layout which provides clear view. High strength vertical gearbox provides reliable uptime.

Maintenance free battery and on-board charger.

Organic glass mast screen. H shape channel mast improves the strength of the whole truck. The innovative AC system offers strong power, accurate control and excellent performance. AMP connector and durable electric wires greatly reduce malfunctions of components.

## **✓** FEATURES

- Safe hydraulic system design prevents mast from falling down abruptly when hydraulic pipeline cuts off.
- Emergency reverse belly button protects the operator from getting hurt.
- Emergency disconnector will cut-off power source when truck goes out of control.
- Multiple lifting limit protection ensures safety.
- Automatic switch to lower speed when the fork reaches its setting height.
- Anti-rolling back brake keeps the truck from skidding down when it is out of control or travelling on a ramp.
- Ergonomic tiller bounded with key switch, BDI and troubleshooting indicator enhances easy & accurate operation.
- Long tiller offers easier operation.
- Compact chassis design offers smallest turning radius needed.
- Easy maintenance detachable rear panel.
- Vertical motor makes the inspection and service much more convenient.
- Easy access of Hand Set.
- > Low voltage with cut-off protection.