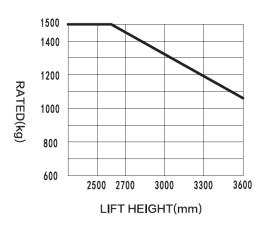

## RATED CAPACITIES GRAPH

| TECHNICAL PARAMETERS                          |                 |           |
|-----------------------------------------------|-----------------|-----------|
| Product Code                                  | LESM1530        |           |
| Drive Unit                                    | Electric        |           |
| Load Capacity                                 | (Q) kg          | 1500      |
| Load Center Distance                          | (c) mm          | 600       |
| Wheelbase                                     | (y) mm          | 1240      |
| Tyre Type                                     | Polyurethane    |           |
| Height, Mast lowered                          | (h1) mm         | 1978      |
| Lift Height                                   | (h3) mm         | 3000      |
| Height, Mast extended                         | (h4) mm         | 3443      |
| Overall Length                                | (I1) mm         | 1740      |
| Overall Width                                 | (b1) mm         | 800       |
| Fork Dimensions                               | (s/e/l) mm      | 570x1150  |
| Turning Radius                                | (Wa) mm         | 1500      |
| Travel Speed, Laden/Unladen                   | km/hr           | 5/5       |
| Lifting Speed, Laden/Unladen                  | m/s             | 0.13/0.20 |
| Service Brake Type                            | Electromagnetic |           |
| Steering Design                               | Mechanical      |           |
| Drive Motor Rating S2 60 min                  | kW              | 1.27      |
| Lift Motor Rating at S3 15%                   | kW              | 3.0       |
| Battery Voltage/Nominal Capacity K5           | V/Ah            | 24V/125Ah |
| Approximate Service Weight (Battery included) | kg              | 755       |