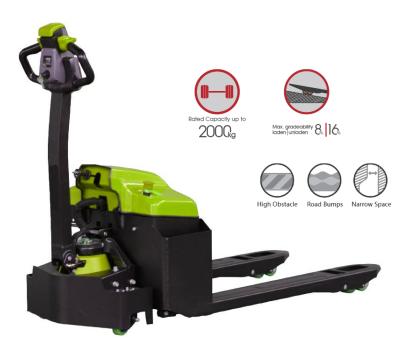

## **ELECTRIC PALLET TRUCK**

Innovative frame design. Distribute majority weight to bottom chassis by cylinder structure. Shockabsorb chassis design that can minimize the driving difference between smooth and rough ground. Maintenance-free brushless permanent magnet motor. High pass-ability design. Can easily drive through 100mm height barrier.

48V Super Power Electronic System. Ideal for outdoor solutions. Light service weight.

| TECHNICAL PARAMETERS                          |                 |             |
|-----------------------------------------------|-----------------|-------------|
| Product Code                                  | LEPT2000        |             |
| Drive Unit                                    | Electric        |             |
| Load Capacity                                 | (Q) kg          | 2000        |
| Load Center Distance                          | (c) mm          | 600         |
| Wheelbase                                     | (y) mm          | 1248/1336   |
| Tyre Type, Driving wheels/Steering wheels     | Polyurethane    |             |
| Lift Height                                   | (h3) mm         | 140         |
| Overall Length                                | (I1) mm         | 1685        |
| Overall Width                                 | (b1) mm         | 560         |
| Fork Dimensions                               | (s/e/l) mm      | 50x150x1150 |
| Distance between fork arms                    | (b5) mm         | 560         |
| Turning Radius                                | (Wa) mm         | 1550        |
| Travel Speed, Laden/Unladen                   | km/hr           | 4/5.5       |
| Lifting Speed, Laden/Unladen                  | m/s             | 0.018/0.037 |
| Service Brake Type                            | Electromagnetic |             |
| Steering Design                               | Mechanical      |             |
| Drive Motor Rating S2 60 min                  | kW              | 0.75        |
| Lift Motor Rating at S3 15%                   | kW              | 0.84        |
| Battery Voltage/Nominal Capacity K5           | V/Ah            | 12*4V/30Ah  |
| Approximate Service Weight (Battery included) | kg              | 220         |