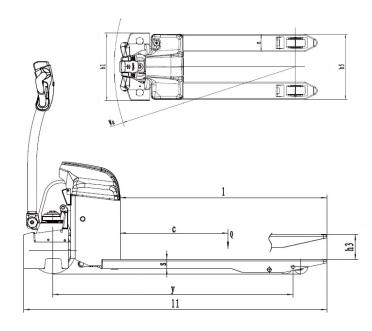

48V Super Power Electronic System. Ideal for outdoor solutions. Light service weight.

| TECHNICAL PARAMETERS                          |                 |             |
|-----------------------------------------------|-----------------|-------------|
| Product Code                                  | LEPT2000        |             |
| Drive Unit                                    | Electric        |             |
| Load Capacity                                 | (Q) kg          | 2000        |
| Load Center Distance                          | (c) mm          | 600         |
| Wheelbase                                     | (y) mm          | 1248/1336   |
| Tyre Type, Driving wheels/Steering wheels     | Polyurethane    |             |
| Lift Height                                   | (h3) mm         | 140         |
| Overall Length                                | (I1) mm         | 1685        |
| Overall Width                                 | (b1) mm         | 560         |
| Fork Dimensions                               | (s/e/l) mm      | 50x150x1150 |
| Distance between fork arms                    | (b5) mm         | 560         |
| Turning Radius                                | (Wa) mm         | 1550        |
| Travel Speed, Laden/Unladen                   | km/hr           | 4/5.5       |
| Lifting Speed, Laden/Unladen                  | m/s             | 0.018/0.037 |
| Service Brake Type                            | Electromagnetic |             |
| Steering Design                               | Mechanical      |             |
| Drive Motor Rating S2 60 min                  | kW              | 0.75        |
| Lift Motor Rating at S3 15%                   | kW              | 0.84        |
| Battery Voltage/Nominal Capacity K5           | V/Ah            | 12*4V/30Ah  |
| Approximate Service Weight (Battery included) | kg              | 220         |