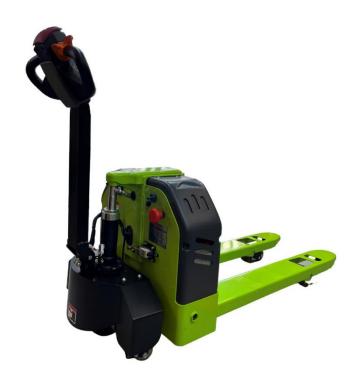

## **ELECTRIC PALLET TRUCK**

PCB Integrated structure. Clean appearance, easy installation and maintenance. The installation position is optimized and the stroke switch is re-selected to make the performance more stable and reliable.

The power unit will not start if the battery voltage is below 30%, which effectively protecting the power unit and the battery. Thus, increasing the battery and motor life.

Open skeleton structure which made the appearance more concise and beautiful.