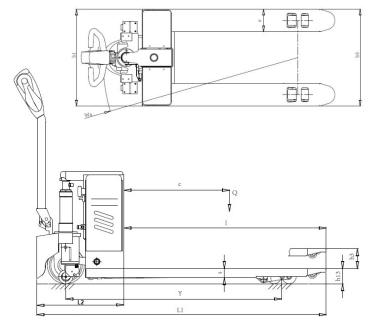

| TECHNICAL PARAMETERS                          |              |             |
|-----------------------------------------------|--------------|-------------|
| Product Code                                  | LEPT2020     |             |
| Drive Unit                                    | Electric     |             |
| Load Capacity                                 | (Q) kg       | 2000        |
| Load Center Distance                          | (C) mm       | 600         |
| Wheelbase                                     | (Y) mm       | 1230        |
| Material                                      | Polyurethane |             |
| Minimum Fork Height                           | (h13) mm     | 85          |
| Lift Height                                   | (h3) mm      | 115         |
| Overall Length                                | (L1) mm      | 1645        |
| Overall Length                                | (L2) mm      | 495         |
| Overall Width                                 | (b1) mm      | 685         |
| Fork Dimensions                               | (s/e/l) mm   | 50x160x1150 |
| Fork Width                                    | (b5) mm      | 560         |
| Turning Radius                                | (Wa) mm      | 1385        |
| Travel Speed (Laden/Unladen)                  | km/h         | 4/4.5       |
| Lifting Speed (Laden/Unladen)                 | mm/s         | 25-35/35-45 |
| Driving Motor Power                           | kW           | 0.75        |
| Lifting Motor Power                           | kW           | 0.8         |
| Battery Voltage/Capacity                      | V/Ah         | 2x12/100    |
| Approximate Service Weight (Battery included) | kg           | 235         |