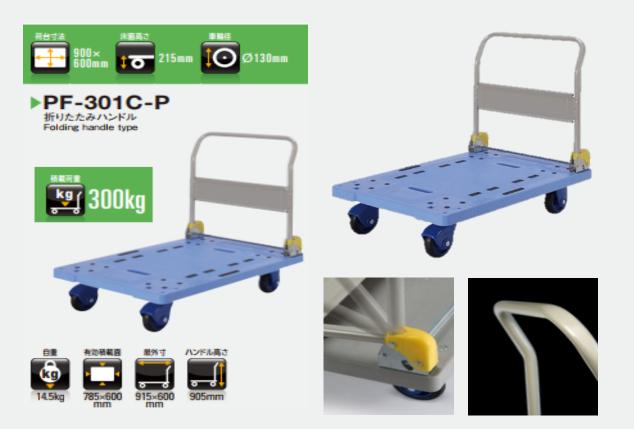

| MO                     | PF-301C-P         |                  |                 |                   |               |               |
|------------------------|-------------------|------------------|-----------------|-------------------|---------------|---------------|
| ITEN                   | 121PT 12          |                  |                 |                   |               |               |
| Platform Dimension(mm) |                   |                  |                 |                   |               | Load Capacity |
| Platform<br>Length     | Platform<br>Width | Handle<br>Height | Floor<br>Height | Wheel<br>Diameter | Net<br>Weight | In kg         |
| 900                    | 600               | 905              | 215             | 130               | 14.5 kg       | 300kg         |