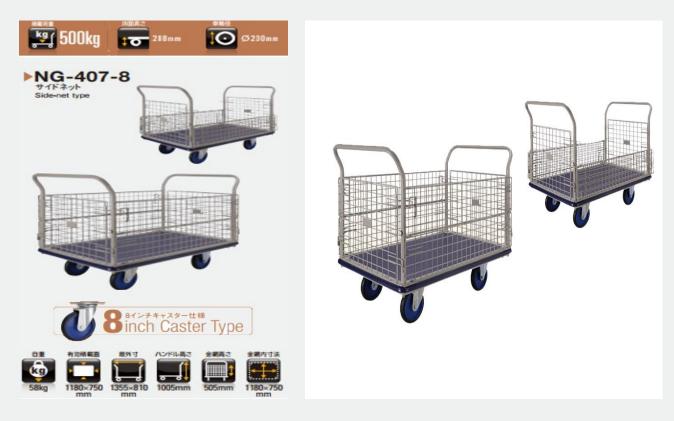

| MOI                    | NG 407-8 |        |        |          |        |               |
|------------------------|----------|--------|--------|----------|--------|---------------|
| ITEN                   | 121PT 17 |        |        |          |        |               |
| Platform Dimension(mm) |          |        |        |          |        | Load Capacity |
| Platform               | Platform | Handle | Floor  | Wheel    | Net    | In kg         |
| Length                 | Width    | Height | Height | Diameter | Weight |               |
| 1180                   | 750      | 1005   | 288    | 200      | 58 kg  | 500kg         |