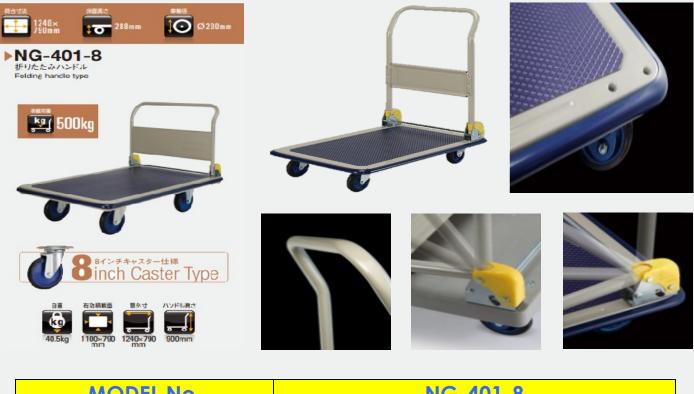

| MODEL No.              |          |        | NG-401-8 |          |         |               |
|------------------------|----------|--------|----------|----------|---------|---------------|
| ITEN                   | 121PT 14 |        |          |          |         |               |
| Platform Dimension(mm) |          |        |          |          |         | Load Capacity |
| Platform               | Platform | Handle | Floor    | Wheel    | Net     | In kg         |
| Length                 | Width    | Height | Height   | Diameter | Weight  |               |
| 1240                   | 790      | 900    | 288      | 200      | 40.5 kg | 500kg         |