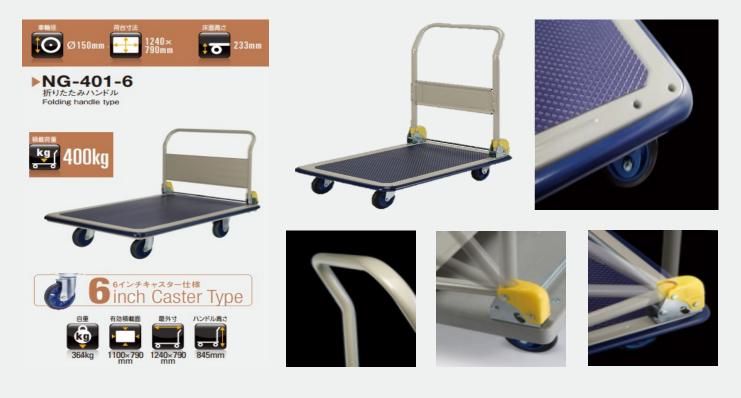

| MODEL No.              |          |        | NG-401-6 |          |         |               |
|------------------------|----------|--------|----------|----------|---------|---------------|
| ITEN                   | 121PT 13 |        |          |          |         |               |
| Platform Dimension(mm) |          |        |          |          |         | Load Capacity |
| Platform               | Platform | Handle | Floor    | Wheel    | Net     | ln kg         |
| Length                 | Width    | Height | Height   | Diameter | Weight  |               |
| 1240                   | 790      | 845    | 233      | 150      | 36.4 kg | 400kg         |