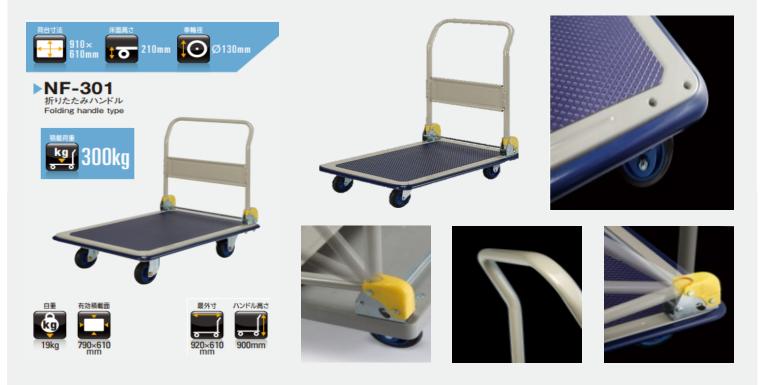

| MODEL No.              |          |        | NF-301 |          |        |               |
|------------------------|----------|--------|--------|----------|--------|---------------|
| ITEN                   | 121PT 11 |        |        |          |        |               |
| Platform Dimension(mm) |          |        |        |          |        | Load Capacity |
| Platform               | Platform | Handle | Floor  | Wheel    | Net    | ln kg         |
| Length                 | Width    | Height | Height | Diameter | Weight |               |
| 910                    | 610      | 900    | 210    | 130      | 19 kg  | 300kg         |