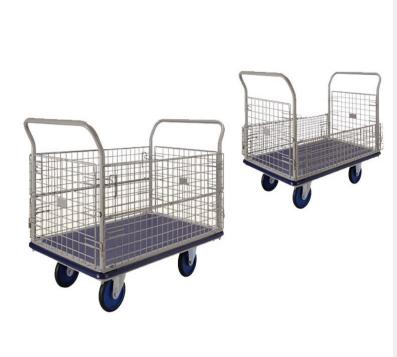

## Prestar hand trucks are proudly made in Japan and offer reliability you can depend on

We continue to manufacture our hand truck products right here in Japan to assure our customers convenient operation, long service life, and peace of mind. Each model in our extensive lineup is carefully built to the highest standards. Every day, in workplaces all over the world, our customers depend on Prestar hand trucks as indispensable partners.





| MOI                    | NB107             |                  |                 |                   |               |               |
|------------------------|-------------------|------------------|-----------------|-------------------|---------------|---------------|
| ITEM CODE              |                   |                  | 121PT 15        |                   |               |               |
| Platform Dimension(mm) |                   |                  |                 |                   |               | Load Capacity |
| Platform<br>Length     | Platform<br>Width | Handle<br>Height | Floor<br>Height | Wheel<br>Diameter | Net<br>Weight | In kg         |
| 675                    | 445               | 890              | 134             | 100               | 20 kg