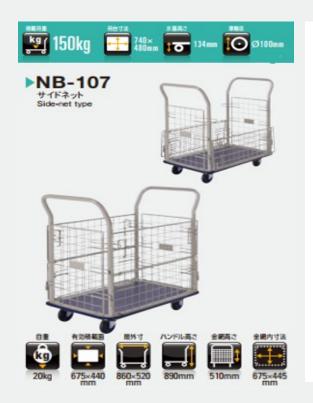

| MOI                    | NB107             |                  |                 |                   |               |               |
|------------------------|-------------------|------------------|-----------------|-------------------|---------------|---------------|
| ITEM CODE              |                   |                  | 121PT 15        |                   |               |               |
| Platform Dimension(mm) |                   |                  |                 |                   |               | Load Capacity |
| Platform<br>Length     | Platform<br>Width | Handle<br>Height | Floor<br>Height | Wheel<br>Diameter | Net<br>Weight | In kg         |
| 675                    | 445               | 890              | 134             | 100               | 20 kg         | 150kg         |

Disclaimer: The pictures are for illustrative purposes only.