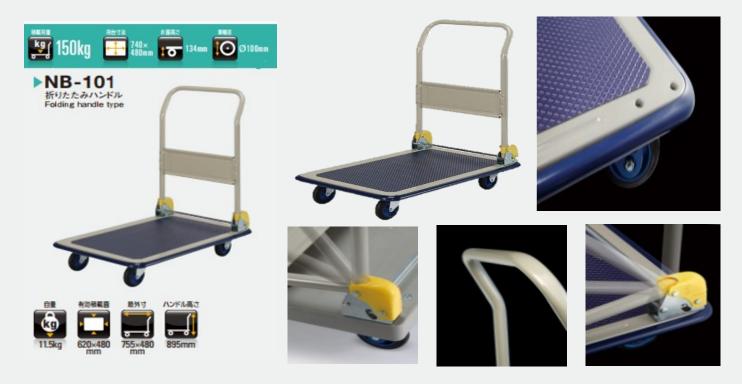

| MODEL No.              |          |        | NB-101 |          |         |               |
|------------------------|----------|--------|--------|----------|---------|---------------|
| ITEN                   | 121PT 10 |        |        |          |         |               |
| Platform Dimension(mm) |          |        |        |          |         | Load Capacity |
| Platform               | Platform | Handle | Floor  | Wheel    | Net     | In kg         |
| Length                 | Width    | Height | Height | Diameter | Weight  |               |
| 740                    | 480      | 895    | 134    | 100      | 11.5 kg | 150 kg        |